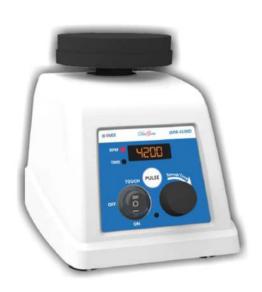

# **DiaGuru Vortex Mixture (d-VMIX)**

dVM-4200D

- High Speed Vortex: 300 to 4200 RPM with timer setting
- Powerful BLDC Motor and Micro processor controlled for Smooth Operations and Constant Speed
- Digital display Shows speed and time alternatively at every 5 secs
- Pulse Mode: Unique programmable pulse mode function User enabled run time and off time setting
- 3 way switch (On/Off/Touch) with Power On LED
- Orbital diameter of 4 mm
- Can be used in hoods & cold rooms
- Snap Fit attachments: User can easily replace the attachments without any tools.