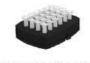

# **DiaGuru Vortex Mixture (d-VMIX)**





dVM-4200D



- High Speed Vortex: 300 to 4200 RPM with timer setting
- Powerful BLDC Motor and Micro processor controlled for Smooth Operations and Constant Speed
- Digital display Shows speed and time alternatively at every 5 secs
- Pulse Mode: Unique programmable pulse mode function User enabled run time and off time setting
- 3 way switch (On/Off/Touch) with Power On LED
- Orbital diameter of 4 mm
- Can be used in hoods & cold rooms
- Snap Fit attachments: User can easily replace the attachments without any tools.

## STANDARD ATTACHMENT



Round Disc



Cup Attachment

#### **OPTIONAL ATTACHMENTS**







96 Well Micro Plate



## DiaGuru Pty Ltd

Unit 11, 42 Smith Street Capalaba, QLD 4157



## **ORDERING INFORMATION**

| D-VMIX DVM-4200D |           |                                        |  |
|------------------|-----------|----------------------------------------|--|
| Product Name     | Cat #     | Details                                |  |
| DVM-4200D        | DVM-4200D | Digital Vortex Mixer - Max RPM of 4200 |  |
| Attachment       | DVM-A1    | Universal Attachment                   |  |

| Accessories |        |                                |  |
|-------------|--------|--------------------------------|--|
| Part Name   | Cat #  | Details                        |  |
| Attachment  | DVM-A2 | Foam Attachment for Microplate |  |
| Attachment  | DVM-A3 | Rubber Attachment fo