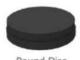

# **DiaGuru Vortex Mixture (d-VMIX)**





dVM-4200D



- High Speed Vortex: 300 to 4200 RPM with timer setting
- Powerful BLDC Motor and Micro processor controlled for Smooth Operations and Constant Speed
- Digital display Shows speed and time alternatively at every 5 secs
- Pulse Mode: Unique programmable pulse mode function User enabled run time and off time setting
- 3 way switch (On/Off/Touch) with Power On LED
- Orbital diameter of 4 mm
- Can be used in hoods & cold rooms
- Snap Fit attachments: User can easily replace the attachments without any tools.

## STANDARD ATTACHMENT



Round Disc



Cup Attachment

#### **OPTIONAL ATTACHMENTS**







96 Well Micro Plate



## DiaGuru Pty Ltd

Unit 11, 42 Smith Street Capalaba, QLD 4157



## **ORDERING INFORMATION**

| D-VMIX DVM-4200D |           |                                        |  |
|------------------|-----------|----------------------------------------|--|
| Product Name     | Cat #     | Details                                |  |
| DVM-4200D        | DVM-4200D | Digital Vortex Mixer - Max RPM of 4200 |  |
| Attachment       | DVM-A1    | Universal Attachment                   |  |

| Accessories |        |                                |  |
|-------------|--------|--------------------------------|--|
| Part Name   | Cat #  | Details                        |  |
| Attachment  | DVM-A2 | Foam Attachment fo