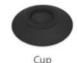

# **DiaGuru Vortex Mixture (d-VMIX)**





dVM-4200D



- High Speed Vortex: 300 to 4200 RPM with timer setting
- Powerful BLDC Motor and Micro processor controlled for Smooth Operations and Constant Speed
- Digital display Shows speed and time alternatively at every 5 secs
- Pulse Mode: Unique programmable pulse mode function User enabled run time and off time setting
- 3 way switch (On/Off/Touch) with Power On LED
- Orbital diameter of 4 mm
- Can be used in hoods & cold rooms
- Snap Fit attachments: User can easily replace the attachments without any tools.

## STANDARD ATTACHMENT



Round Disc



Cup Attachment

#### **OPTIONAL ATTACHMENTS**







96 Well Micro Plate



## DiaGuru Pty Ltd

Unit 11, 42 Smith Street Capalaba, QLD 4157



## **ORDERING INFORMATION**

| D-VMIX DVM-4200D |           |                                        |  |
|------------------|-----------|----------------------------------------|--|
| Product Name     | Cat #     | Details                                |  |
| DVM-4200D        | DVM-4200D | Digital Vortex Mixer - Max RPM of 4200 |  |
| Attachment       | DVM-A1    | Universal Attachment                   |  |

| Accessories |        |                                |  |
|-------------|--------|--------------------------------|--|
| Part Name   | Cat #  | Details                        |  |
| Attachment  | DVM-A2 | Foam Attachment for Microplate |