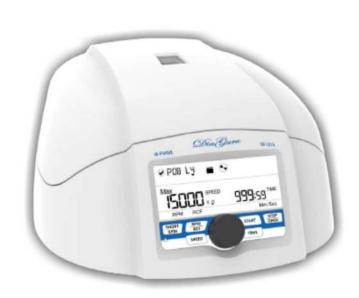

## **DiaGuru High Speed Micro-Centrifuge (d-FUGE)**

DF-1215

- High speed Micro Centrifuge upto 15000 RPM
- Closed Rotor Design ensures better airflow, greater efficiency with quiet operation and low heat generation ensures stability for temperature sensitive sample
- User programmable (user can set upto 99 programs of 4 lines, each as per run requirements)
- Brushless DC motor Maintenance free, delivers better, power/weight ratio and fit for extended runs
- Large Display for each parameter
- Intuitive simple interface for quick and convenient setting
- Lid lock safety Lid opens automatically on run completion
- One touch Short Spin operation & RPM / RCF conversion
- Dual shell metal design for greater safety
- USB port for remote operation & data logger feature
- Small footprint saves valuable bench space
- Suitable for use in hoods or cold rooms
- Microprocessor controlled with last run memory feature